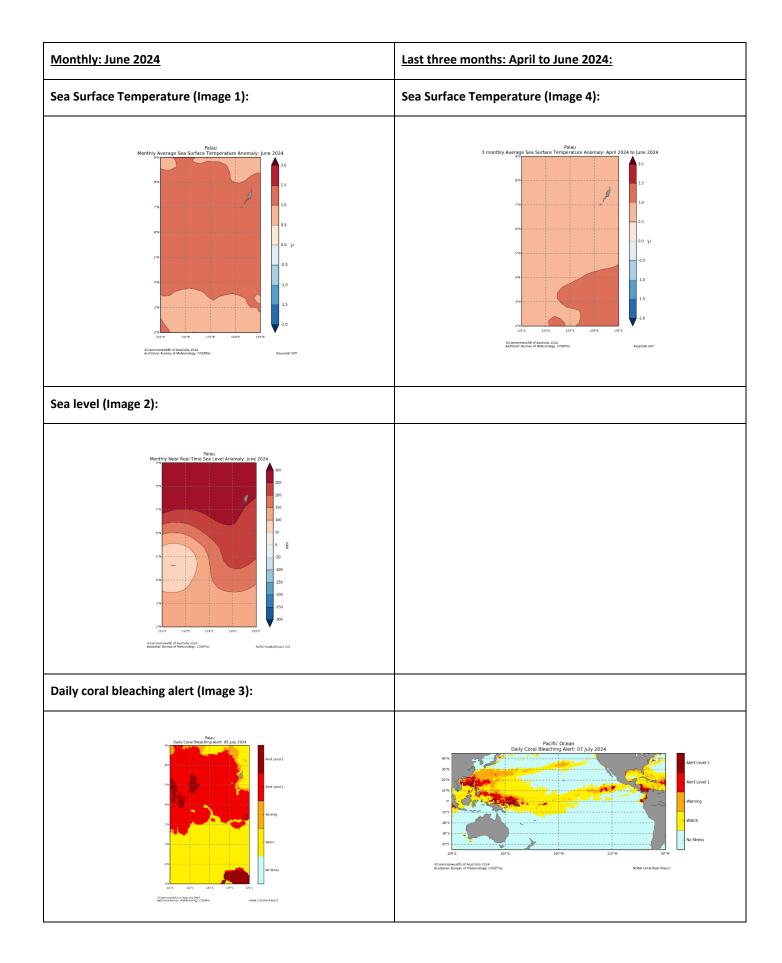

#### Monthly and last three months: June 2024/April to June 2024 statement

The rainfall for June was normal over Koror and majority of the country. For the past three months, rainfall was below normal over Koror and majority of the country.

#### Monthly and last three months: June 2024/April to June 2024

June and averaged over April to June, ocean temperatures around majority of Palau were 1.0 to 1.5°C above normal and 0.5 to 1.0°C above normal, respectively.

June sea levels were 250mm to 300mm above normal around the main islands and 100mm to 150mm above normal over the southwest islands.

There is a coral bleaching 'Alert Level 1' for Koror, Peleliu, Angaur and Sonsorol.