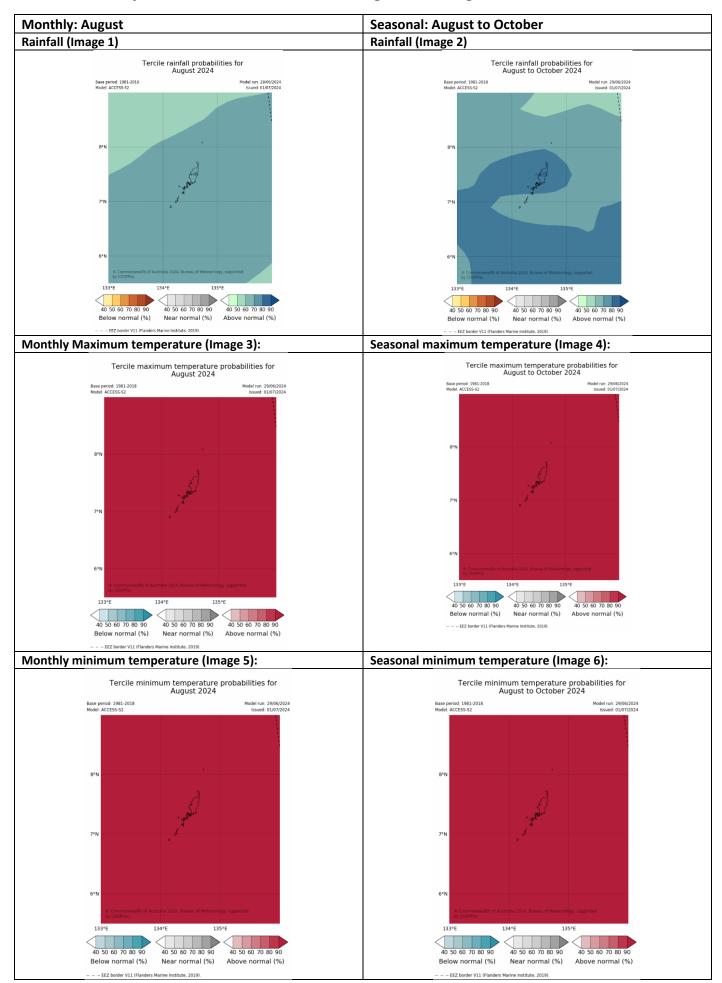

### Part 1i. Monthly and Seasonal Outlooks for August and August to October 2024

#### Monthly /Seasonal rainfall and temperature Outlook statements

The rainfall for August and August to October is very likely to be above normal over Koror and the entire country.

Maximum and minimum temperatures during August and averaged over August to October are very likely to be above normal over Palau.