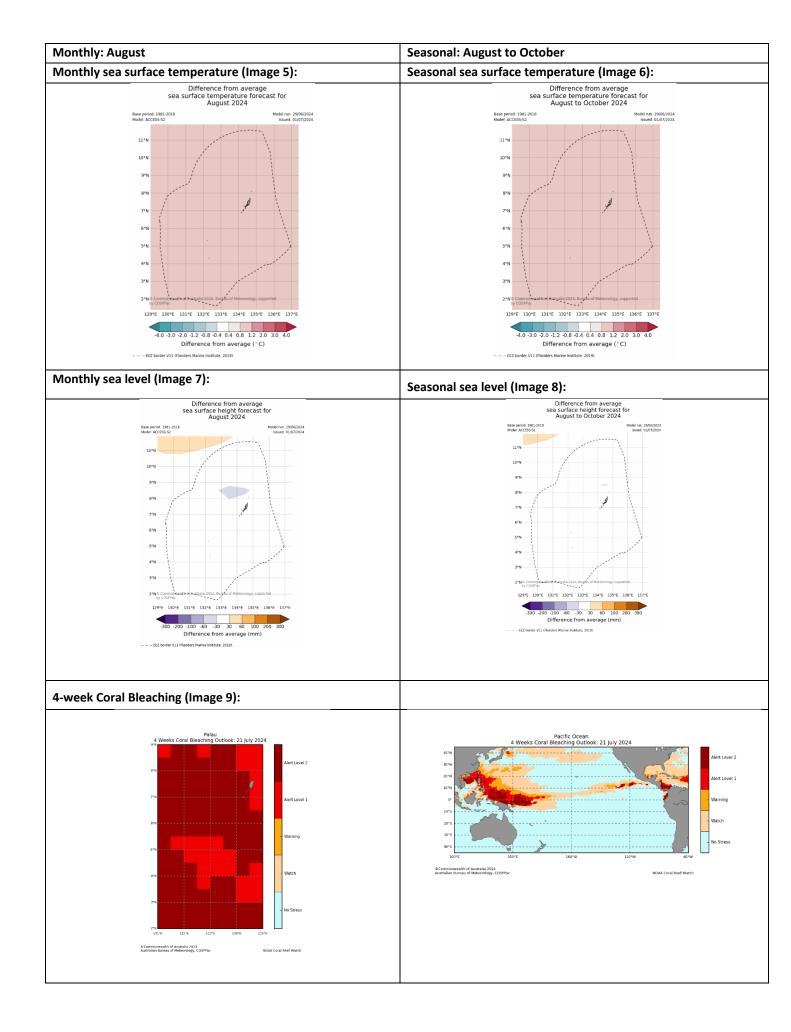

### Part 2i. Monthly and Seasonal Outlooks for August and August to October 2024

#### **Ocean Variable statement**

Ocean temperatures around Palau for August and averaged over August to October are predicted to be 0.8 to 1.2°C above normal.

Sea levels around Palau for August and averaged over August to October are predicted to be near-normal.

The 4-week coral bleaching outlook shows 'Alert Level 2 and 1' for Palau.