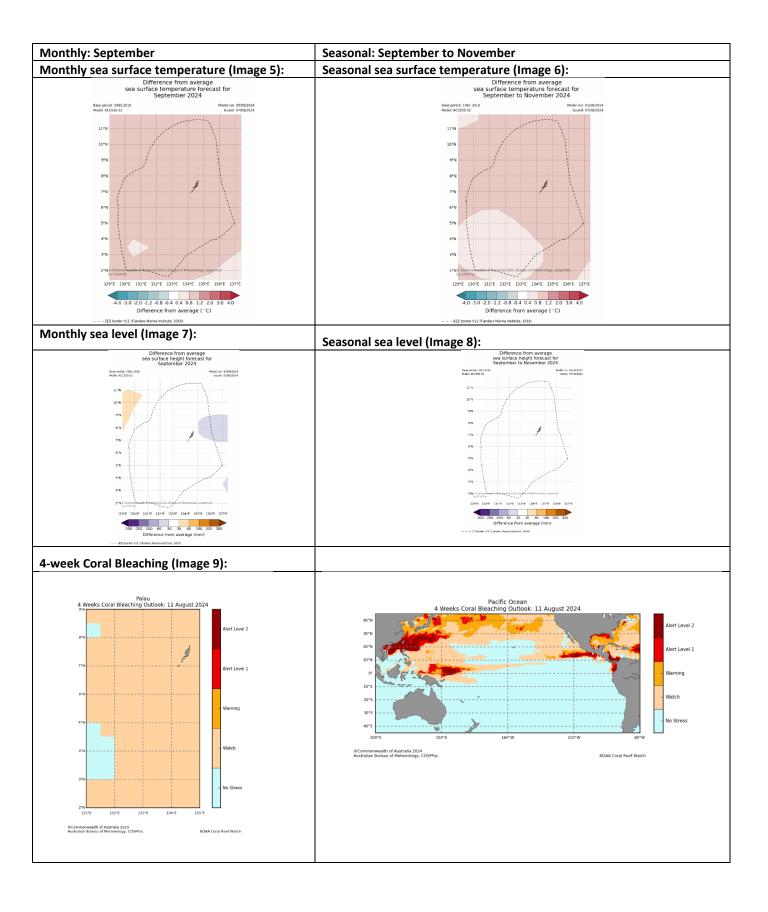

#### **Ocean Variable statement**

September and averaged over September to November, ocean temperatures around Palau are predicted to be 0.4 to 1.2°C above normal.

September and averaged over September to November, sea levels around Palau are predicted to be near-normal.

The 4-week coral bleaching outlook shows a 'Watch' for Palau.