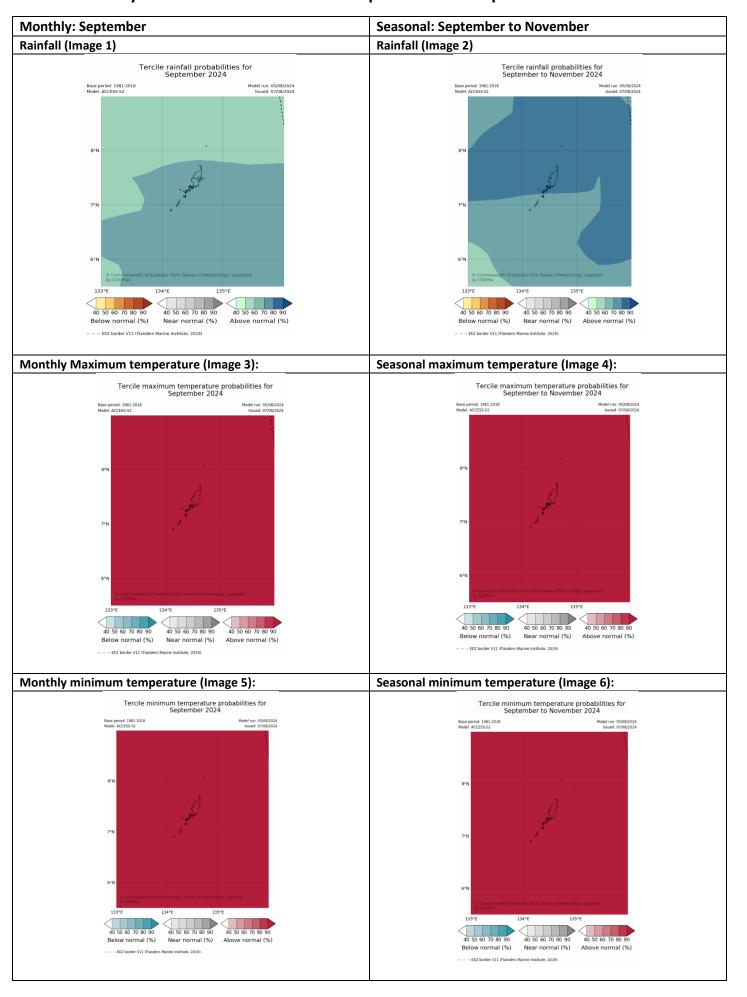

#### Monthly /Seasonal rainfall and temperature Outlook statements

The rainfall for September is very likely to be above normal over Palau.

The rainfall for September to November is very likely to be above normal over Palau.

Maximum and minimum temperatures during September and averaged over September to November are very likely to be above normal over the entire country.