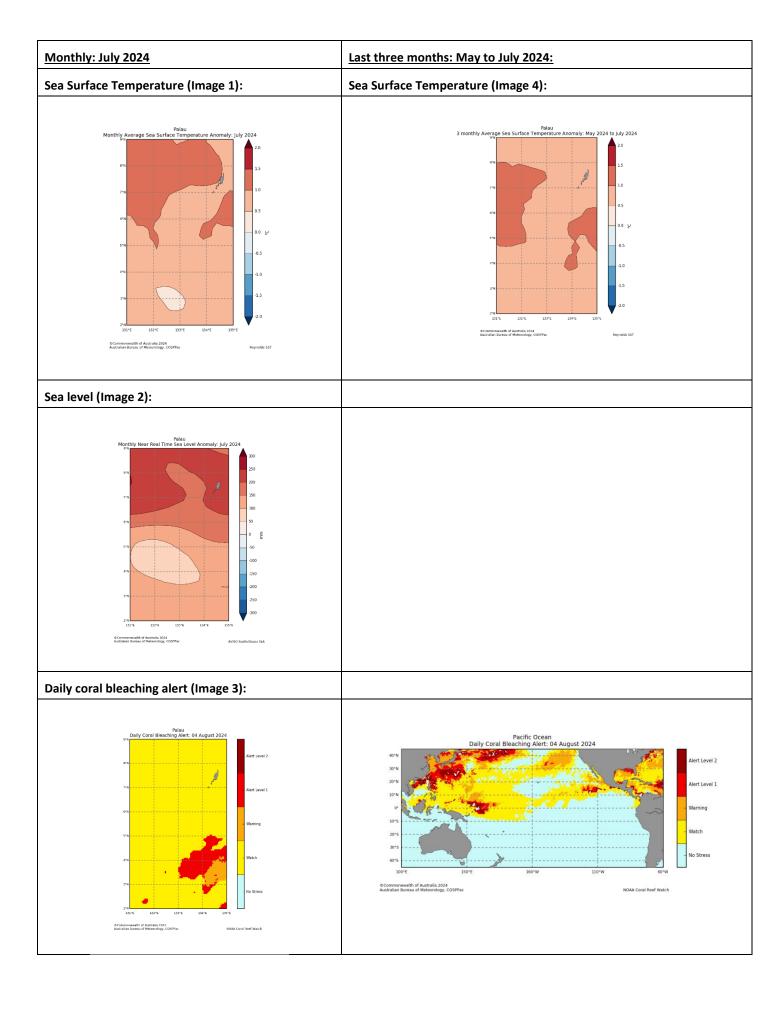

#### Monthly and last three months: July 2024/May to July 2024

July and averaged over May to July, ocean temperatures around majority of Palau were 0.5 to 1.0°C above normal.

Averaged over May to July, ocean temperatures around Sonsorol were 1.0 to 1.5°C above normal.

July sea levels around the main islands and the southwest islands were 200mm to 250mm and 50mm to 150mm, above normal, respectively.

As of 4th August, there is a coral bleaching 'Watch' for Palau.