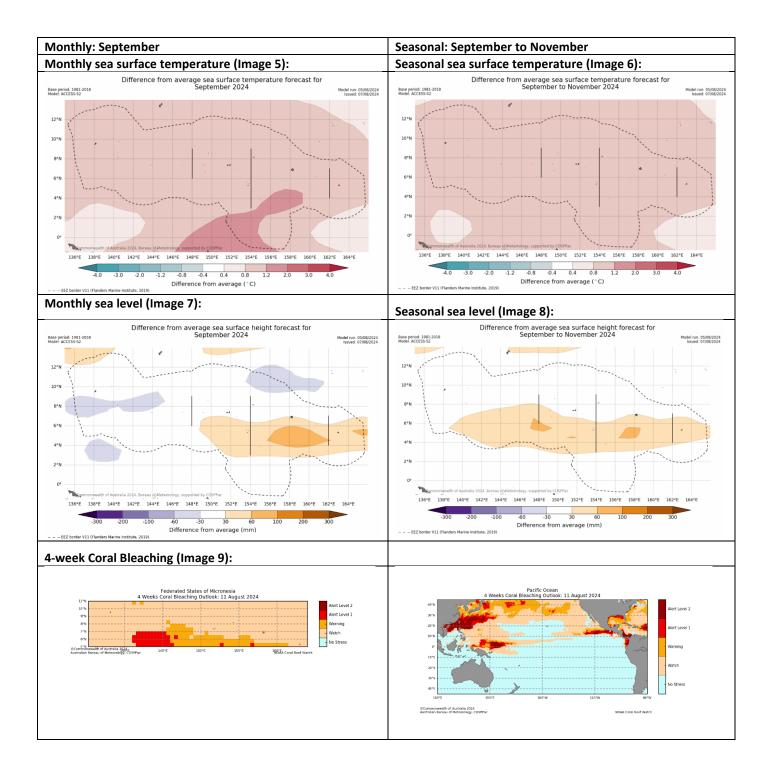

#### Part 2i. Monthly and Seasonal Outlooks for September and September to November 2024

#### **Ocean Variable statement**

September and averaged over September to November, ocean temperatures around Pohnpei and Kosrae are predicted to be 0.8 to 1.2°C above normal.

September and averaged over September to November, sea levels around Pohnpei and Kosrae are predicted to be 30mm to 60mm above normal.

The coral bleaching outlook shows "watch" level for both Pohnpei and Kosrae.