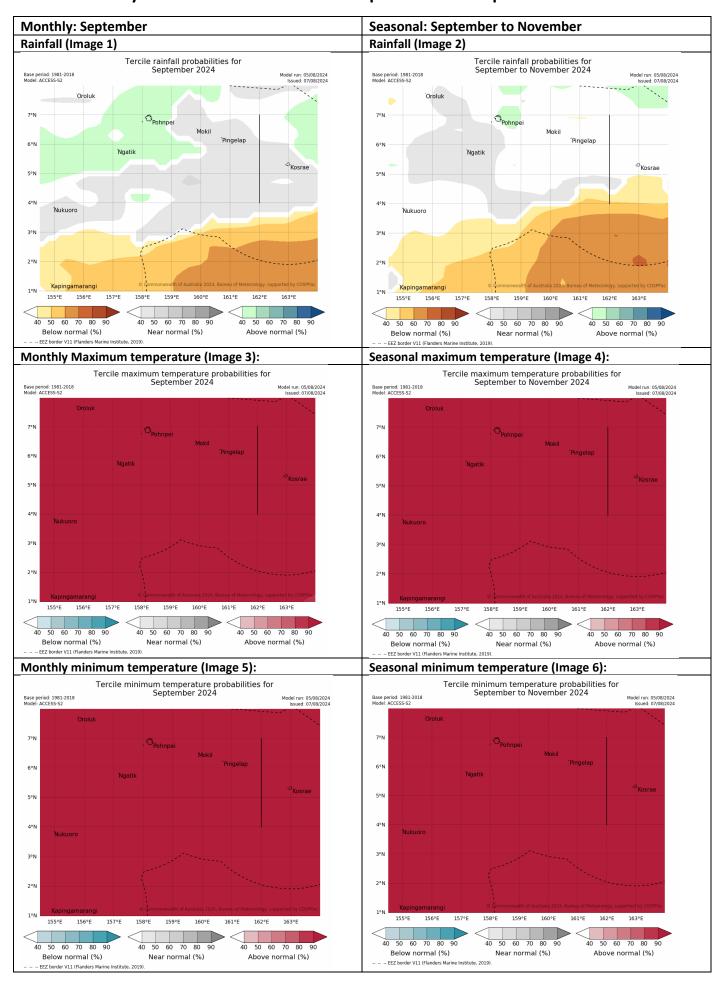

### Part 1i. Monthly and Seasonal Outlooks for September and September to November 2024

#### Monthly /Seasonal rainfall and temperature Outlook statements

The rainfall for September is likely to be above normal over Pohnpei and Ngatik. In Kosrae, Pingelap, Mokil, and Nukuoro, the outlook shows September's rainfall is likely to be near normal and likely to be below normal over Kapingamarangi.

The rainfall for September to November is likely to be above normal over Pohnpei, below normal over Kapingamarangi, and near normal over Oroluk and Ngatik. For the rest of the country, the outlook offers little guidance for September to November's rainfall.

Maximum and minimum temperatures during September and averaged over September to November are very likely to be above normal over Pohnpei and Kosrae and the outer islands.