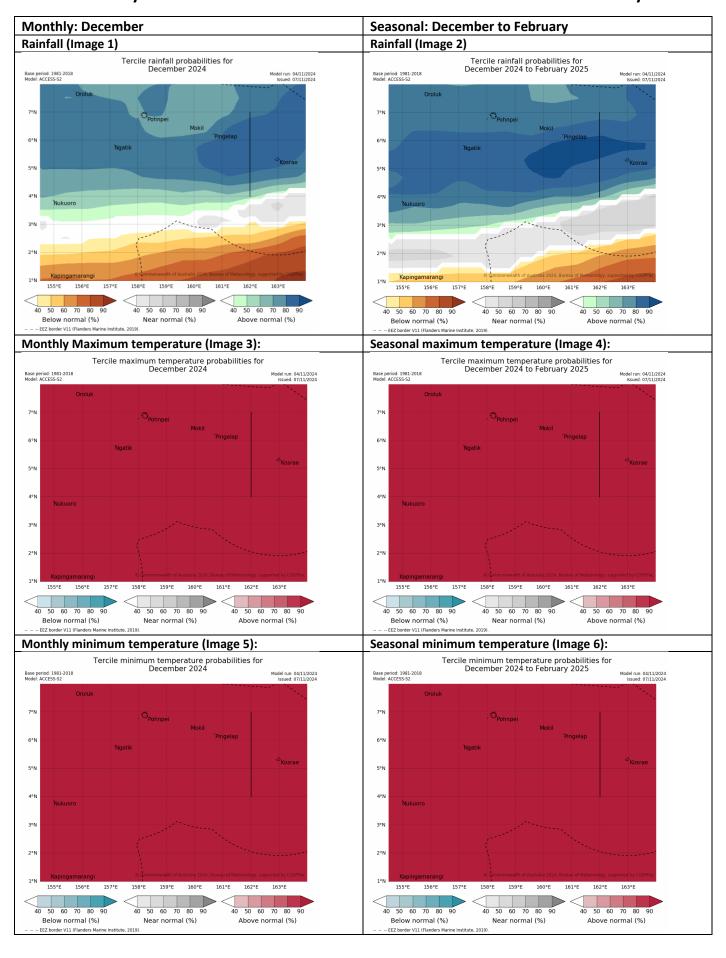

#### Monthly /Seasonal rainfall and temperature Outlook statements

The rainfall for December is likely to be above normal over Pohnpei and the outer islands except for Kapingamarangi, which is likely to be below normal. In Kosrae, the outlook shows December's rainfall is very likely to be above normal.

The rainfall for December to February is likely to be above normal over Pohnpei and the outer islands except for Kapingamarangi which is likely to be below normal. In Kosrae, the outlook shows December to February's rainfall is likely to be above normal.

Maximum and minimum temperatures during June and averaged over December to February are very likely to be above normal over Pohnpei and Kosrae.