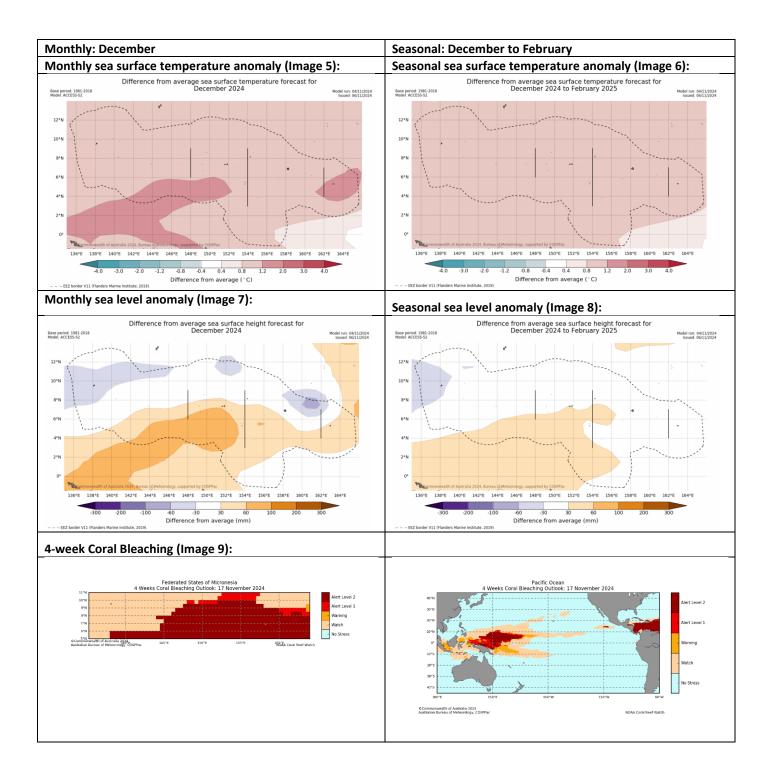

#### **Ocean Variable statement**

December sea surface temperatures around Pohnpei are predicted to be 0.8 to 1.2°C above normal and 1.2 to 2.0°C around Kosrae.

Averaged over December to February, sea surface temperatures around Pohnpei and Kosrae are predicted to be 0.8 to 1.2°C above normal.

December sea levels around Pohnpei and Kosrae are predicted to be 30 to 60mm above normal.

Averaged over December to January, sea levels around Pohnpei and Kosrae are predicted to be near normal.

Coral Bleaching outlook indicates Alert Level 2 status for the next 4 weeks for Pohnpei and Kosrae.