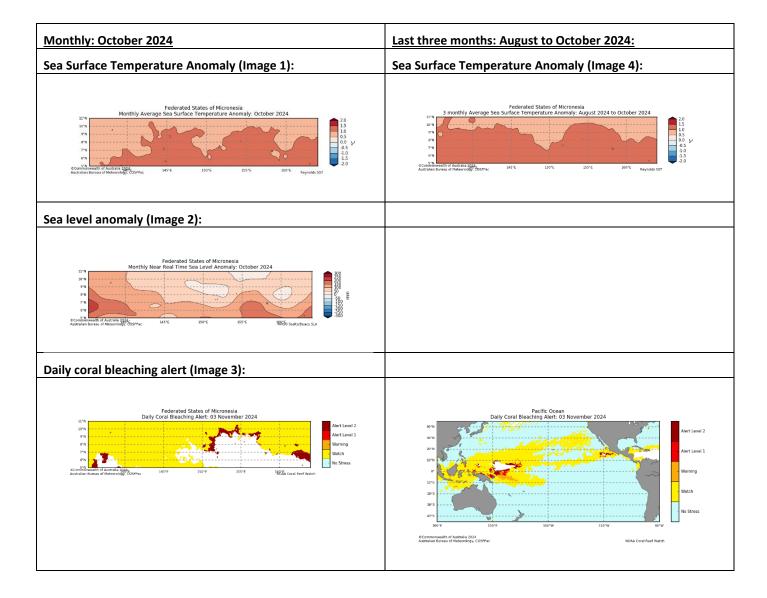

#### Monthly and last three months: October 2024/August to October 2024 statement

The rainfall for October was normal over Pohnpei and Kosrae. For the past three months, rainfall was below normal over the two States. Pohnpei recorded the 5<sup>th</sup> driest August to October period on record.

#### Monthly and last three months: October 2024/August to October 2024

October sea surface temperatures (SSTs) around Pohnpei and Kosrae were 0.5 to 1.5°C above normal.

Averaged over August to October, sea surface temperatures around Pohnpei and Kosrae were 1.0 to 1.5°C above normal.

October sea levels around Pohnpei and Kosrae were 100 to 200mm above normal.