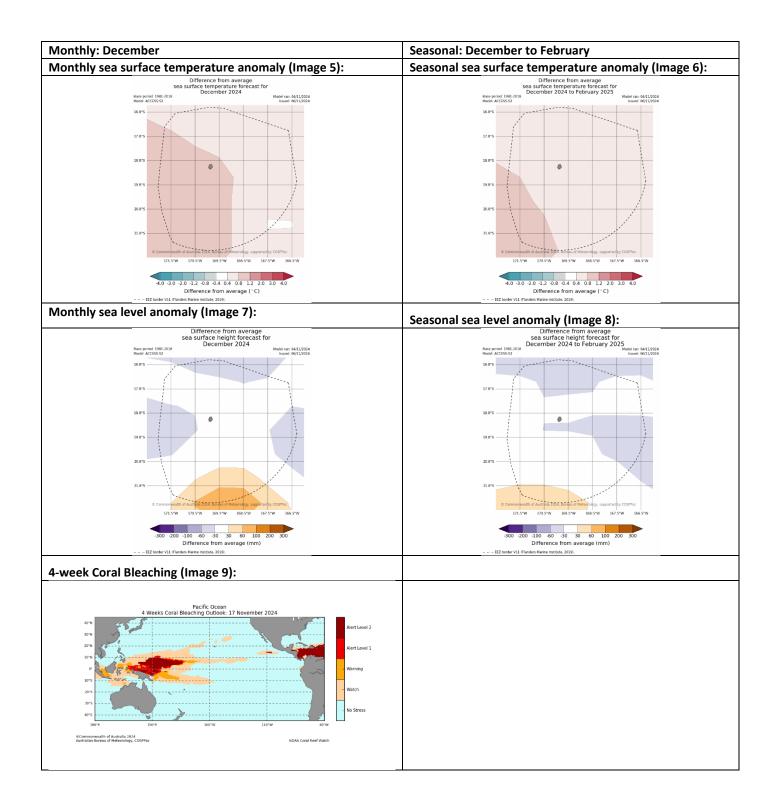

#### **Ocean Variable statement**

December and averaged over December to January, sea surface temperatures around Niue are predicted to be 0.4 to 1.2°C above normal.

December and averaged over December to January, sea levels around Niue are predicted to be near normal – 30 to 30mm.