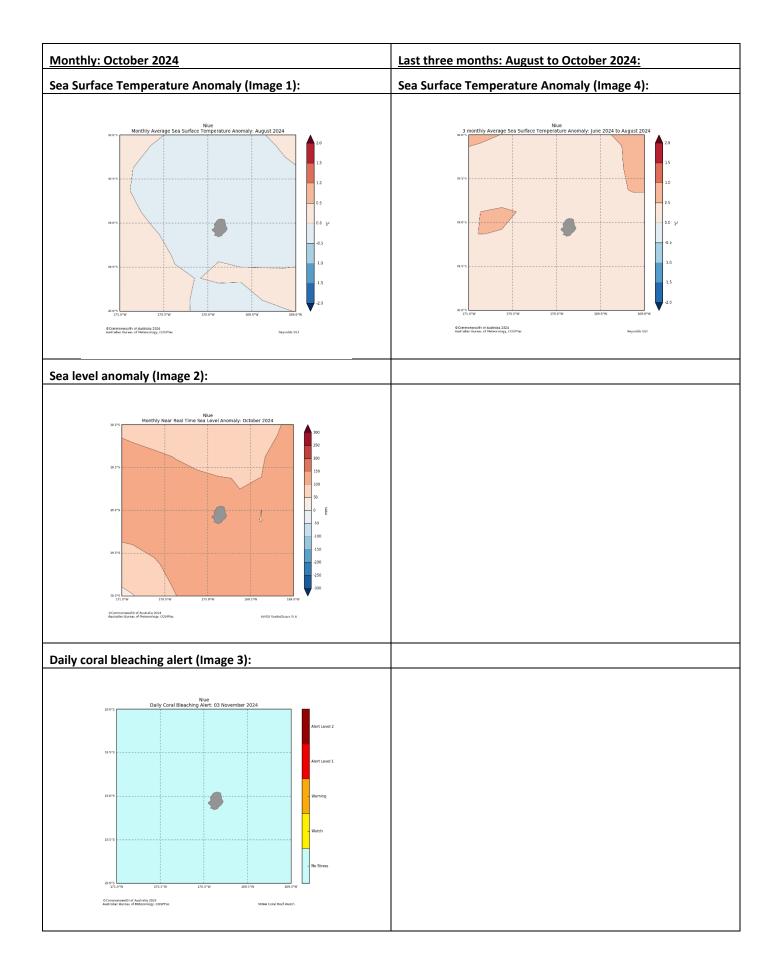

#### Monthly and last three months: October 2024/August to October 2024

October sea surface temperatures around Niue were utmost 0.5°C below normal.

Averaged over August to October, sea surface temperatures around Niue were utmost 1.0°C above normal.

October sea levels around Niue were 100 to 150mm above normal.

Coral bleach alert reveals no stress for Niue.