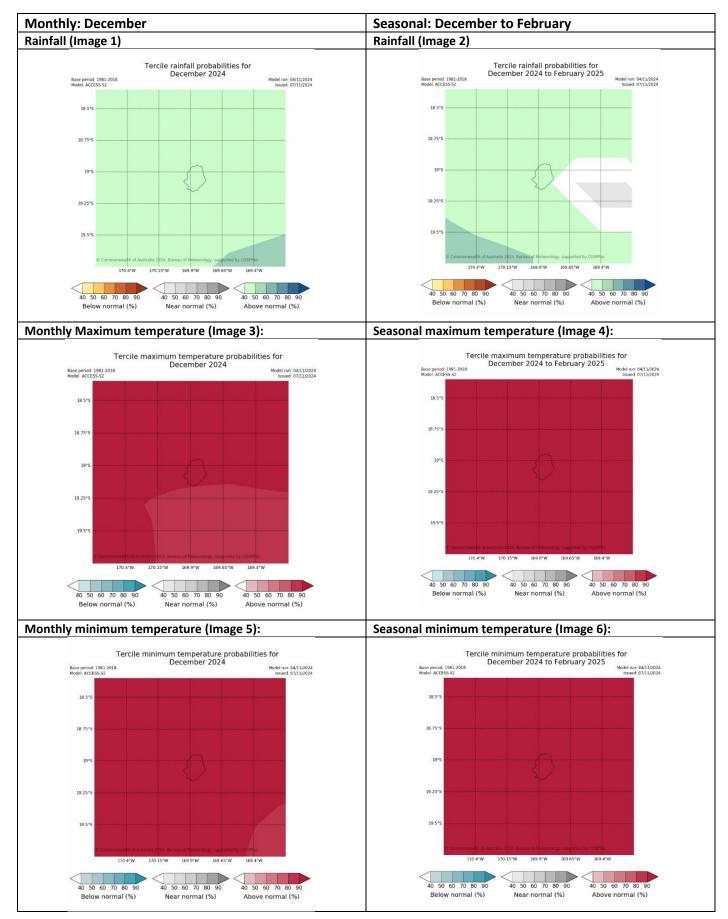

#### Monthly /Seasonal rainfall and temperature Outlook statements

Niue's December and December to February rainfall is likely to be above normal.

Maximum and minimum temperatures during December and averaged over December to February are very likely to be above normal.