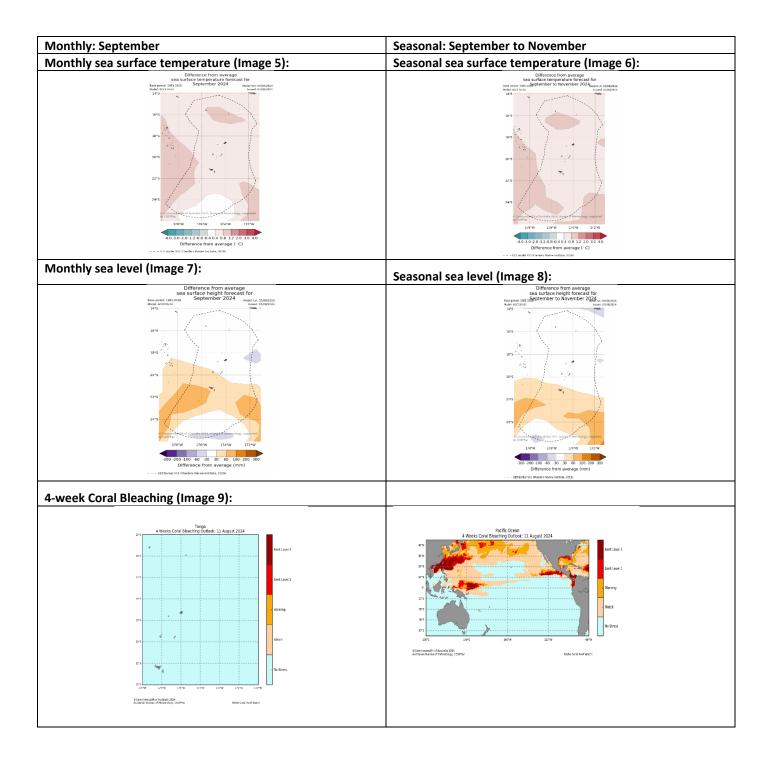

## Part 2i. Monthly and Seasonal Outlooks for September and September to November 2024

#### **Ocean Variable statement**

September and averaged over September to November, ocean temperatures around Tonga are predicted to be 0.4 to 1.2°C above normal.

September and averaged over September to November, sea levels are predicted to be 30mm to 60mm above normal over Southern Tonga and near- normal over the rest of the region.