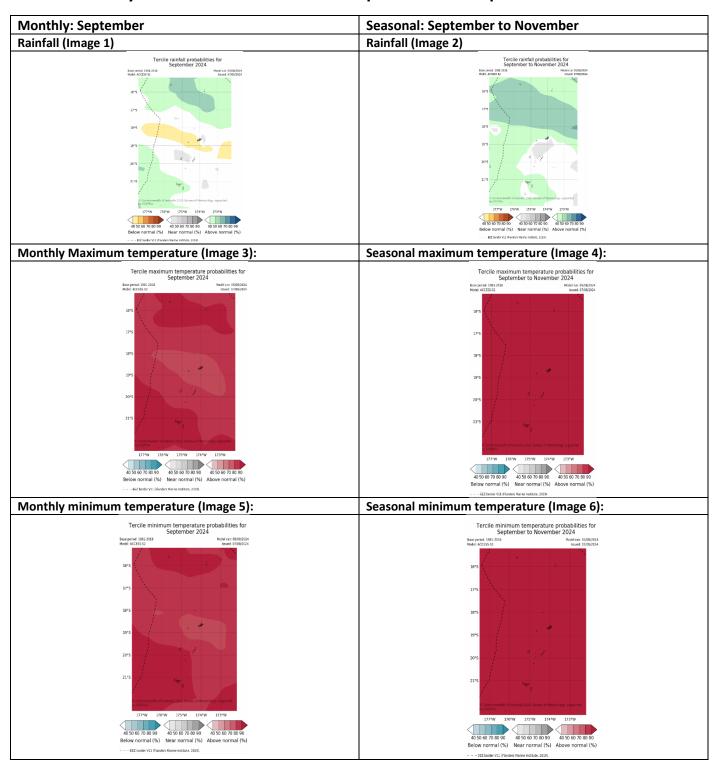

### Part 1i. Monthly and Seasonal Outlooks for September and September to November 2024

#### Monthly /Seasonal rainfall and temperature Outlook statements

For most of Tonga, rainfall in September and over September to November is very likely to be above normal. The main exception is for parts central Tonga, including Vava'u, where September rainfall is likely to be below-normal.

Maximum and minimum temperatures during September and averaged over September to November, are very likely to be above normal across the country.