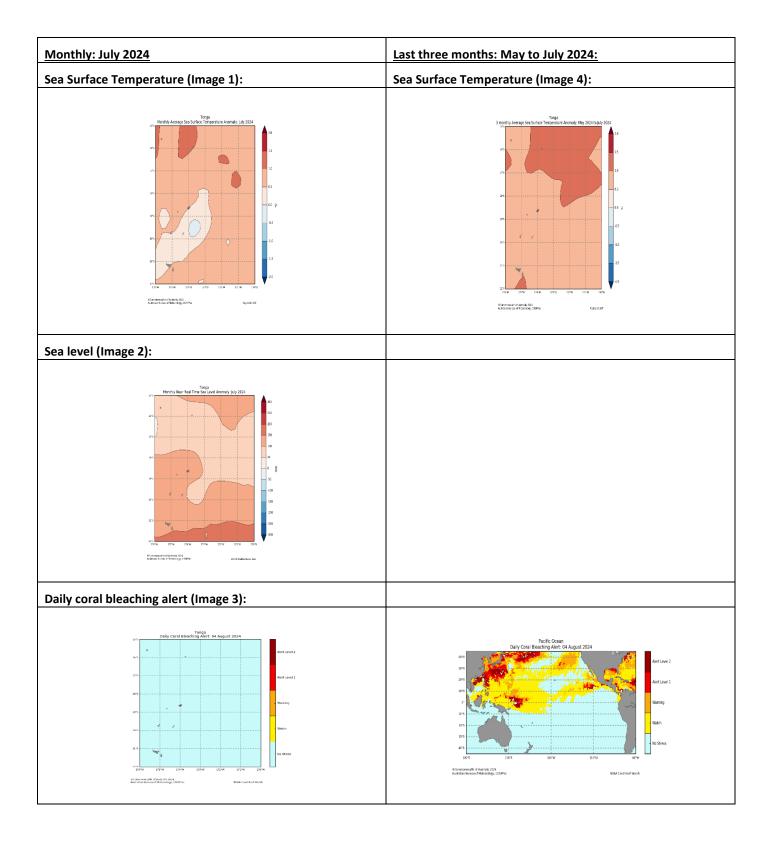

## **Part 2: Recent Ocean Observation**

Monthly/Three months: July 2024 and May to July 2024

#### Monthly and last three months: July 2024/May to July 2024

July ocean temperatures around Tonga were 0.0 to 1.5°C above normal temperatures.

Averaged over May to July, ocean temperatures around Tonga were 0.5 to 1.5°C above normal.

Coral Bleaching is at "No Stress".