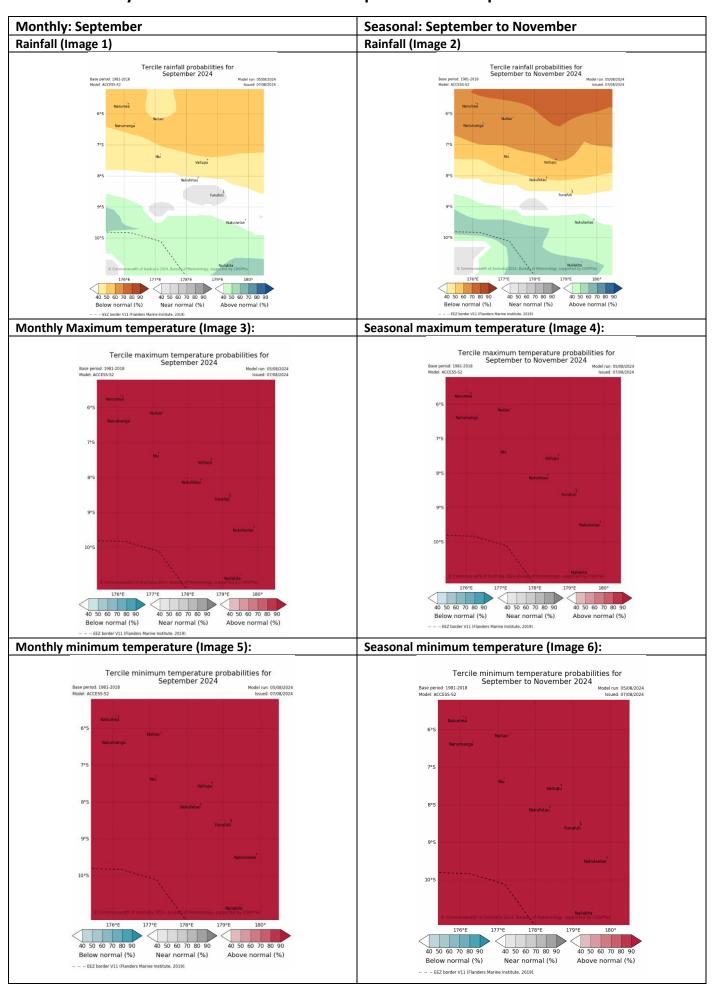

## Part 1i. Monthly and Seasonal Outlooks for September and September to November 2024

#### Monthly /Seasonal rainfall and temperature Outlook statements

The rainfall for September and September to November is likely or very likely to be below normal over Northern and parts of Central groups including Funafuti. The outlook offers little guidance parts of central Tuvalu, while at Nukulaelae and Niulakita, the rainfall is likely to be above normal.

Maximum and minimum temperatures during September and averaged over September to November are likely or very likely to be above normal over Tuvalu.