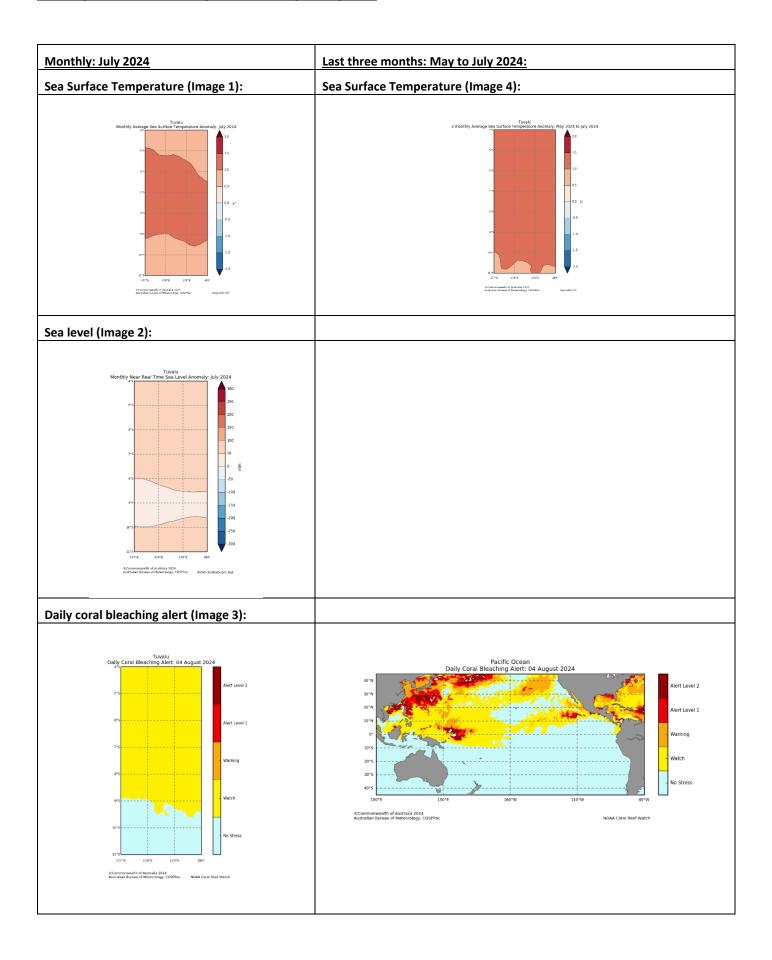

### Monthly and last three months: July 2024/May to July 2024

July ocean temperatures around Tuvalu were 0.5 to 1.0°C above normal.

Averaged over May to July, ocean temperatures around Tuvalu were 1.0 to 1.5°C above normal.

July sea levels around Northern and Central groups were 50mm to 100mm above normal and near normal for some parts of Southern groups Tuvalu.

Coral bleaching Alert on 'Watch' over Northern and Central groups, but there is a 'No thermal stress' stretching at Southern group of Tuvalu.