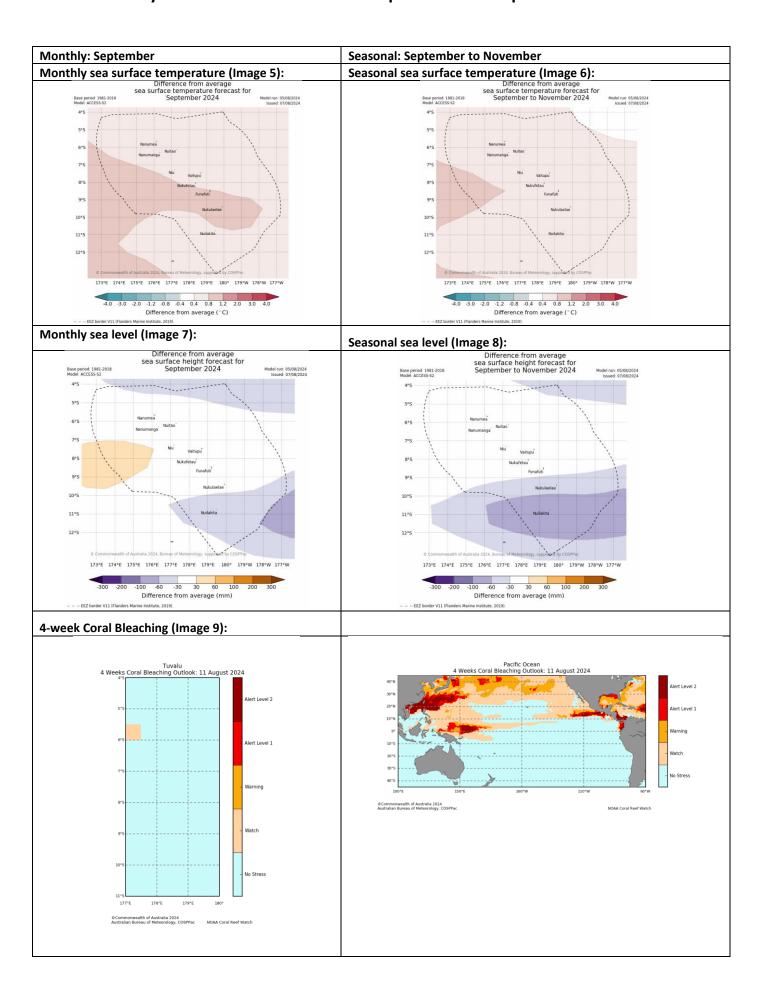

#### **Ocean Variable statement**

September ocean temperatures over Northern and Central groups are predicted to be 0.4 to 0.8°C above normal. While Southern group are predicted to be 0.4 to 1.2°C above normal.

Averaged over September to November, ocean temperatures around Tuvalu are predicted to be 0.4 to 0.8°C above normal.

September and averaged over September to November sea levels around Tuvalu are predicted to be -30mm to 30mm near normal and below normal at Southern group.

Coral Bleaching Outlook predicted to No stress for Tuvalu.