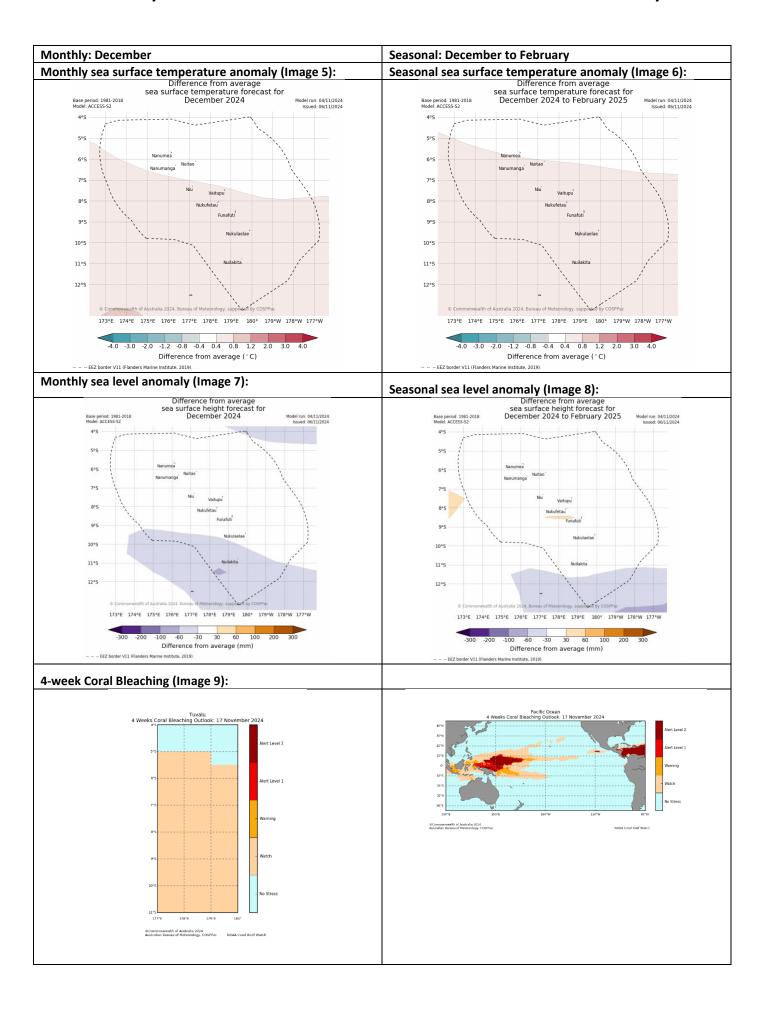

#### **Ocean Variable statement**

December Sea surface temperatures around the Northern groups are predicted to be 0.4 to -0.4°C near normal. The central and southern groups are predicted to be 0.8 to 1.2 above normal.

Averaged over December to February, sea surface temperatures around Tuvalu are predicted to be 0.8 to 1.2°C above normal, except the Northeast side is predicted to be near normal.

December sea levels around Tuvalu are predicted to be 30mm to -30mm near-normal except Niulakita is expected to be below normal.

Averaged over December to February, sea levels around Tuvalu are predicted to be 30 to -30mm near normal.

Coral Bleaching outlook indicates on Watch over Tuvalu.