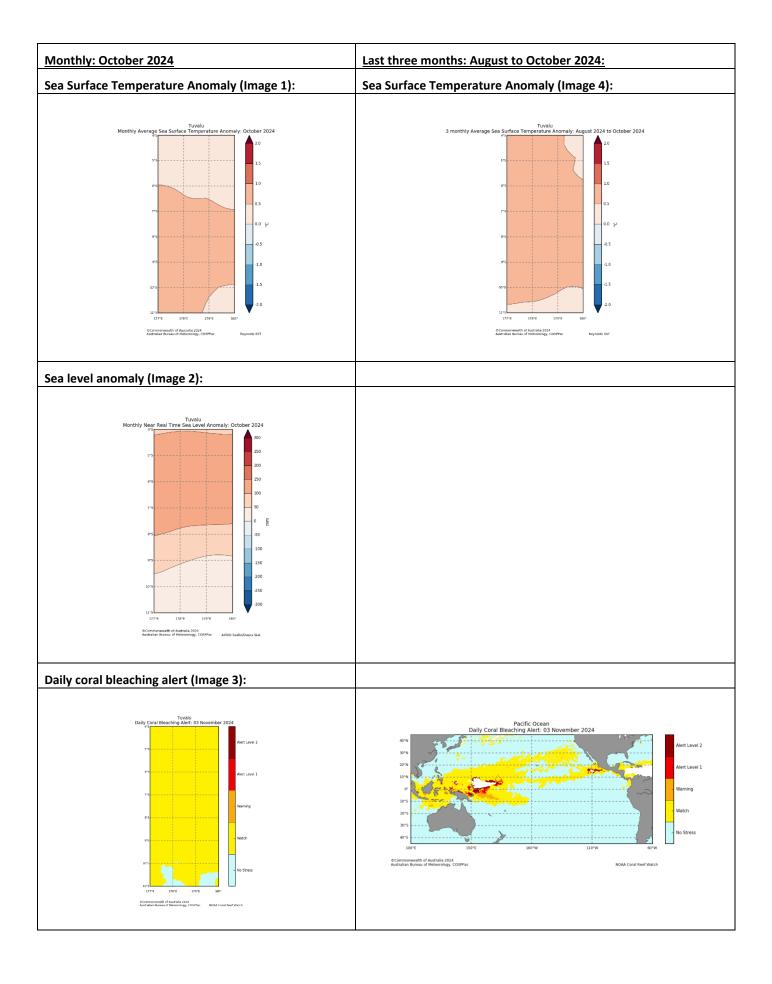

#### Monthly and last three months: October 2024/August to October 2024 statement

The rainfall for October was near normal over Nanumea, Funafuti, and Niulakita, while Nui recorded below normal rainfall.

For the past three months, rainfall was above normal over Tuvalu. Funafuti recorded its tenth wettest August to October periods in 92 years of record.

#### Monthly and last three months: October 2024/August to October 2024

October sea surface temperatures (SSTs) around Tuvalu were utmost 1.0°C above normal.

Averaged over August to October, sea surface temperatures around Tuvalu were 0.5 to 1.0°C above normal.

October sea levels around the Northern were 100 to 500mm above normal, while the Central group was 50 to 100mm above normal, and near normal in the Southern group of Tuvalu.

A coral bleaching Alert is on Watch across the country.