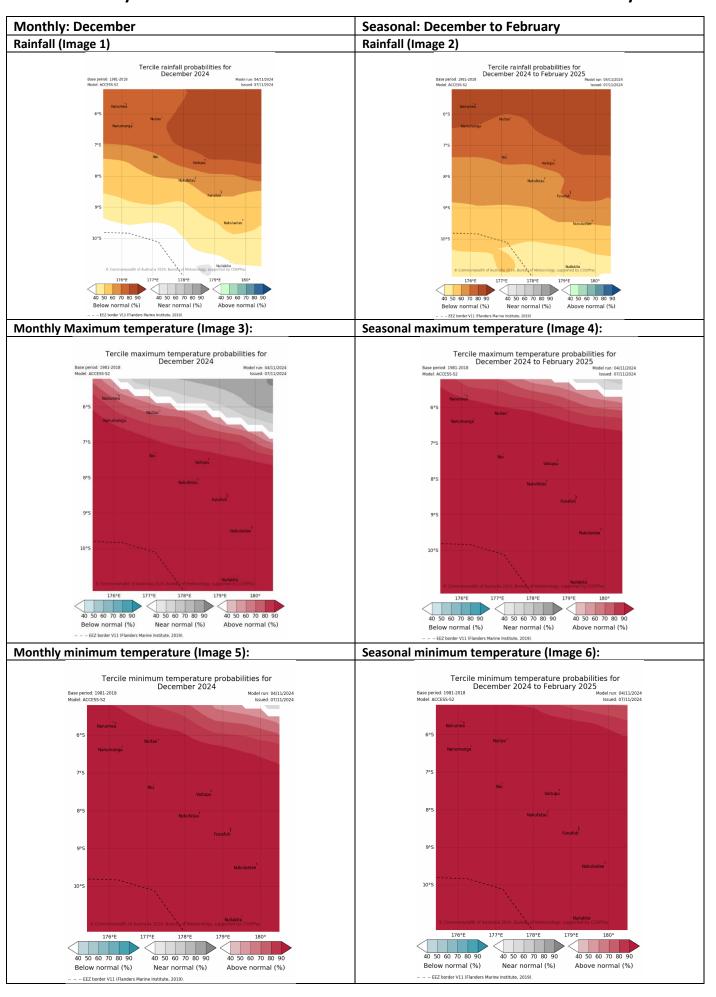

#### Monthly /Seasonal rainfall and temperature Outlook statements

The rainfall for December and December to February 2025 is very likely to be below normal over the northern and central Tuvala, while below normal is likely for southern Tuvalu.

Maximum and minimum temperatures during December 2024 and December to February 2025 are very likely to be above normal over most of Tuvalu. Near normal temperatures is likely for the northernmost part of the country.